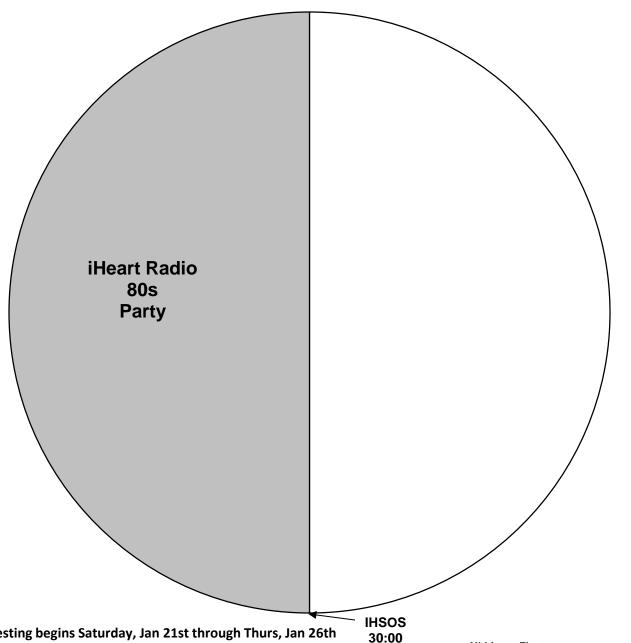

Hour 1

NOTE: Testing begins Saturday, Jan 21st through Thurs, Jan 26th with audio and cues and Friday Jan 27th with audio only during posted show hours

For Technical Assistance call:

Premiere Network Operations Center: 800-276-4431 Technical Info: http://engineering.premiereradio.com/

All Liners Float

Minimum 3 Liners Per Hour
All Liners and IDs Dry
All Liners and IDs 5 seconds in length
XDS Relays:

IHSOS – Start of Show (1st Hour Only)
IHID - Legal ID

IHLINER - Local Liner (will float once concert begins)

IHEOS – End of Show

No Legal ID will be provided in 1st hour of Program. Please ID Station Prior to start of show.

It is HIGHLY RECOMMENDED that you schedule a board operator for the evening and run a local delay.